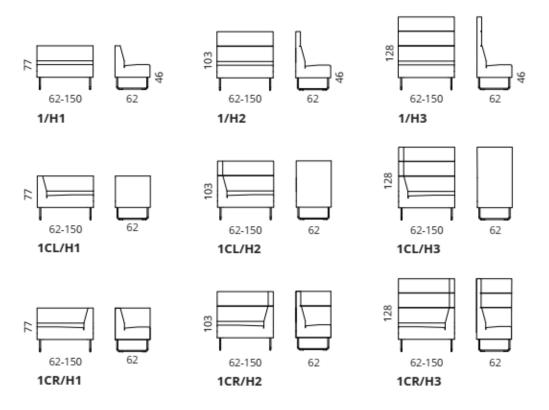

As the test specimens are representative of the production models, the test results are intended to be applied to other similar articles.

This implies, that design, structure, raw materials, qualities and other characteristics of tested product, which may affect the test results, are identical for *MEETER SOFA collection* listed in the table 2:

**Table 2**. List of *MEETER SOFA collection* 

Seat depth: 45 cm

All dimensions provided in centimetres.

Director Viešoji įstaiga Viešoji įstaiga Jadvyga Mickienė

FURNITEST"

Jadvyga Mickienė